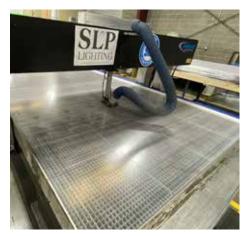

### LASER CUTTING

SLP Lighting has the capability to cut plastic or fiberglass material into precise shapes or create specific cutouts on our lighting products.

| Cut Area | Materials     | Drawing Software                                       |
|----------|---------------|--------------------------------------------------------|
| 52x100   | Acrylic Sheet | CorelDRAW® PDF AutoCAD® Adobe Illustrator® Solidworks® |