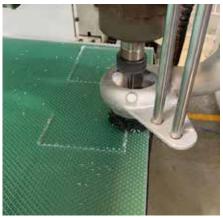

## 3 AXIS ROUTER CUTTING

SLP Lighting has the capability to cut plastic or fiberglass material into precise shapes or create specific cutouts on our lighting products.

| Cut Area | Materials                      | Drawing Software                                              |
|----------|--------------------------------|---------------------------------------------------------------|
| 60x120   | Acrylic Sheet<br>Polycarbonate | Enroute PDF AutoCAD® Adobe Illustrator® Solidworks® DXF Files |