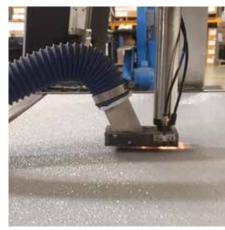

## 3 AXIS ROUTER CUTTING

SLP Lighting has the capability to cut plastic or fiberglass material into precise shapes or create specific cutouts on our lighting products.

| Cut Area | Materials                      | Drawing Software                                              |
|----------|--------------------------------|---------------------------------------------------------------|
| 60x120   | Acrylic Sheet<br>Polycarbonate | Enroute PDF AutoCAD® Adobe Illustrator® Solidworks® DXF Files |