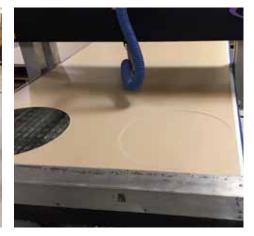

## 3 AXIS ROUTER CUTTING

SLP Lighting has the capability to cut plastic or fiberglass material into precise shapes or create specific cutouts on our lighting products.

| Cut Area | Materials                      | Drawing Software                                              |
|----------|--------------------------------|---------------------------------------------------------------|
| 60x120   | Acrylic Sheet<br>Polycarbonate | Enroute PDF AutoCAD® Adobe Illustrator® Solidworks® DXF Files |