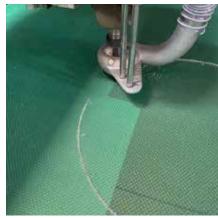

## 3 AXIS ROUTER CUTTING

SLP Lighting has the capability to cut plastic or fiberglass material into precise shapes or create specific cutouts on our lighting products.

| Cut Area | Materials                      | Drawing Software                                              |
|----------|--------------------------------|---------------------------------------------------------------|
| 60x120   | Acrylic Sheet<br>Polycarbonate | Enroute PDF AutoCAD® Adobe Illustrator® Solidworks® DXF Files |