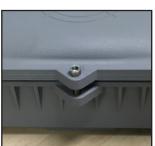

## **Remote Box**

Sturdy polymer remote weatherproof box and gear tray for universal adaptation. Includes conduit access points and optional mounting brackets available. Use with any fixture where serviceability and remote access for battery, driver or IoT device is required. Separation of the light source from electrical devices for improved heat dissipation. Rated for 55° Celsius ambient temperature.

## **FEATURES & BENEFITS:**

- Injection Molded Plastic Base And Lid With Good Chemical Resistance
- Accommodates Drivers, Battery Packs and Controls
- Rated For 55°C Ambient
- Accommodates Various Mounting Configurations,
  Including Wall, Ceiling, J-Box, Or To New CircLED Fixture
- Optional Mounting Brackets Available
- Various Knock Outs Provided For Conduit, Ethernet, And Battery Pack Test Switch/Indicator Light
- No Loose Hardware
- NEMA Gray or NEMA Red