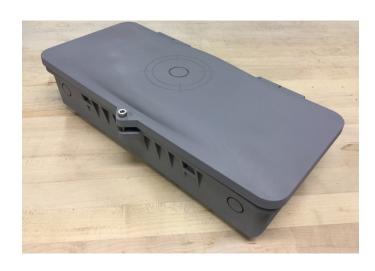

## **Remote Box**

Sturdy polymer remote weatherproof box and gear tray for universal adaptation. Includes conduit access points and optional mounting brackets available. Use with any fixture where serviceability and remote access for battery, driver or IoT device is required. Separation of the light source from electrical devices for improved heat dissipation. Rated for 55° Celsius ambient temperature.

## **FEATURES & BENEFITS:**

- Injection Molded Plastic Base And Lid With Good Chemical Resistance
- Accommodates Drivers, Battery Packs and Controls
- Rated For 55°C Ambient
- Accommodates Various Mounting Configurations,
  Including Wall, Ceiling, J-Box, Or To New CircLED Fixture
- Optional Mounting Brackets Available
- Various Knock Outs Provided For Conduit, Ethernet, And Battery Pack Test Switch/Indicator Light
- No Loose Hardware
- NEMA Gray or NEMA Red